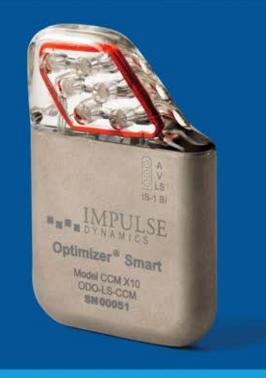

# HOPE IS HERE

OPTIMIZER®SMART AND CARDIAC CONTRACTILITY MODULATION™

FDA designated "Breakthrough Technology" for patients meeting the following criteria:

LVEF Range = 25%-45%

Class III/IV

Symptomatic Despite Guideline Directed Medical Therapy

### CCM has been clinically proven to:

73 % Reduction in Hospitalization and CV Death Event Rate

from 10.8 % to 2.9 % (p=0.048)

### Improve NYHA HF Status

At 24 weeks, 57 (81%) of treated patients experienced > 1-class NYHA improvement vs 32 (42%) control patients

### Improve Quality of Life

as assessed by the Minnesota Living with Heart Failure Questionnaire by -11.7 points compared to control group patients (95% CI: -17.6 to -5.9 points)

### Improve 6-Minute Hall Walk Distance

by 43.0m (+/- 80.7m) treatment vs 9.3m (+/- 87.4m) control (p = 0.0093)

### For more information, visit our website at impulse-dynamics.com

### Impulse Dynamics

Point your cellphone camera here to get more information on CCM\* therapy