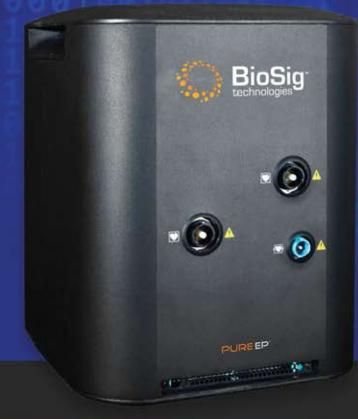

# INNOVATION IN SIGNAL ACQUISITION & PROCESSING

36%

Percentage of time the PURE EP™ System provides additional intracardiac signals with important clinical value\*

>350

Number of clinical procedures performed using the PURE EPTM System across all types of cardiac arrhythmias 25

Number of electrophysiologists currently using the PURE EPIM System

\*PURE EP™ 2.0 Study: Blinded, randomized study ESC Congress 2020

Interested in learning more about the PURE EP™ System? Email us at: inquiry@biosigtech.com