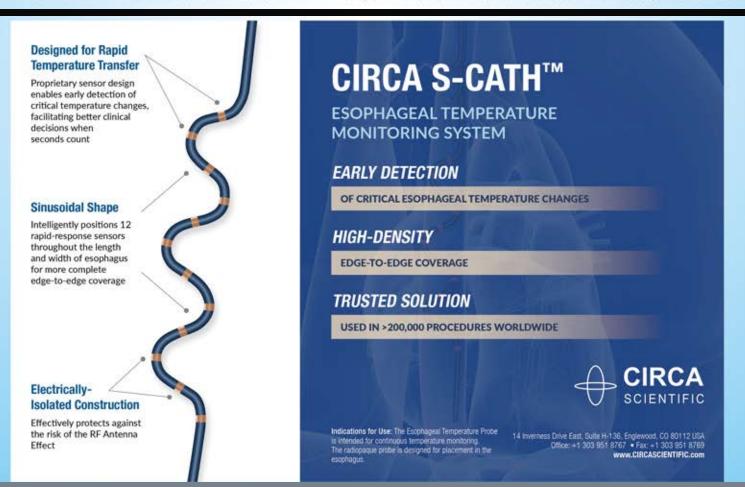

echanism of scar-related atrial tachycardias in 98.3% of the cases.<sup>1</sup>

LAT Hybrid increases PVC mapping location accuracy by associating PVC activation to its corresponding Normal Sinus Rhythm location. An average position shift of 9mm was found between LAT Hybrid PVC Mapping Location and its associated Standard PVC Mapping Location.<sup>2</sup>

- Anter E et al. Activation Mapping With Integration of Vector and Velocity Information Improves the Ability to Identify the Mechanism and Location of Complex Scar Related Atrial Tachycardias. Circ Arrhythm Electrophysiol. 2018;11:e006536.
- 2. De Potter T et al. Premature ventricular contractions cause a position shift in 3D mapping systems: analysis, quantification, and correction by hybrid activation mapping. Eurospace. 2020;10:1093





# Transforming care delivery siemens-healthineers.com/care-delivery



### THANK YOU

### EP Staff of St. David's Medical Center

Savannah Andres **Bradley Armond** James "Clay" Barron **Barbara Bennett Chris Bush Jennifer Camp** Julio Casas **Tommy Chafizadeh Reggie Chambers** Jennifer Chu **Felicia Cornelius Matt Dare** Michael Donaldson **Brandon Doyle** Sarah Frost Carola Gianni Samantha Hackney **Walter Hernandez** D' Janel Hughes **Evelyn Joiner Eric Jordan** Michelle Kimball **Christian Labra** 

**Beto Lopez Ray Miller Carlos Monreal Dee Mowrey Danielle Ruble Martin Santibanez** Jaimie Schaetz Katherine Shea **Trent Tauzin Daniel Valdez Joy Wake** Natalie Blacklock Helen Bridwell Melissa Brown **Peter Campbell Brett Dahl** Roshani De Silva Kathleen Gregorczyk **Megan Hill Brand